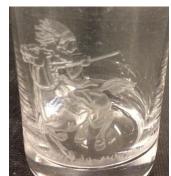

#### The Old West

#7 Cowboy and Steer

#8 Bucking Bronco (silhouette etch)

#517 Winchester (silhouette etch) example of various details

Indian on horse