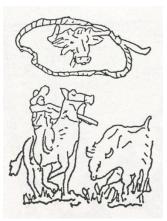

#### The Old West

#7 Cowboy and Steer

#8 Bucking Bronco (silhouette etch)

#517 Winchester (silhouette etch) example of various details

Indian on horse