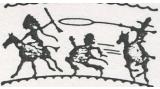

#### The Old West

#7 Cowboy and Steer

#8 Bucking Bronco (silhouette etch)

#517 Winchester (silhouette etch) example of various details

Indian on horse