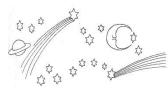

#475 Circus— Elephant

#476 Circus— Western Scene

#821 Sky Scene (cutting)

Sky Scene (etch, identical design to the #821 Sky Scene cutting)

#5002 Sweet Adeline (carving)

#5006 Gin (carving)

#5007 Rye (carving)