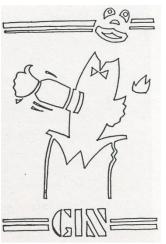

#475 Circus— Elephant

#476 Circus— Western Scene

#821 Sky Scene (cutting)

Sky Scene (etch, identical design to the #821 Sky Scene cutting)

#5002 Sweet Adeline (carving)

#5006 Gin (carving)

#5007 Rye (carving)