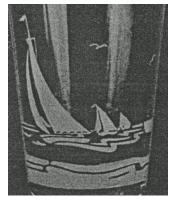

# **Seabirds**

#1 Short Sailboat (silhouette etch)

#2 Tall Sailboat (silhouette etch)

#3 Motorboat (silhouette etch)

#4 Several sailboats (not shown)

#946 Port Said (cutting)

#5008 Castle Harbor (carving)

#5017 Sailboat (carving)