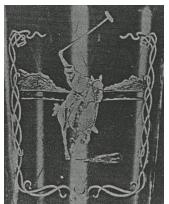

#### The Old West

#7 Cowboy and Steer

#8 Bucking Bronco (silhouette etch)

#517 Winchester (silhouette etch) example of various details

Indian on horse