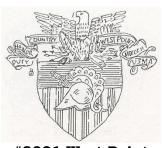

# Emblems All emblems are silhouette etches

1942 Victory U.S. Postage Stamp

#9012 Victory

#9031 West Point Crest

#9074 U.S. Naval Academy

Field Artillery School, Ft. Sill

#9028 Amherst German Club

#9037 Olympic Hotel