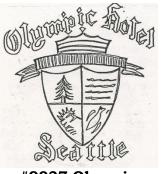

# Emblems All emblems are silhouette etches

1942 Victory U.S. Postage Stamp

#9012 Victory

#9031 West Point Crest

#9074 U.S. Naval Academy

Field Artillery School, Ft. Sill

#9028 Amherst German Club

#9037 Olympic Hotel