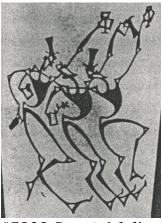

#452 Ambassador lion

#503 Minuet (plate etch), musician with viola da gamba

#503 Minuet, man with bouquet(?)

#503 Minuet, woman with book

#503 Minuet, woman with fan