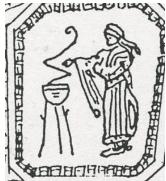

# People and Beasts of Myth and Story

#413 Renaissance (double plate etch)

#439 Pied Piper

#442 Diana reclining dog

#445 Trojan (double plate etch) (Priestess Oracle)

#442 Diana as archer (double plate etch)

#442 Diana hound

#445 Trojan (Priest giving libation)

#445 Trojan (warrior)

#9008 Sea Nymph (seahorse rider)

#439 Pied Piper

(double plate etch)

#439 Pied Piper

#442 Diana stag