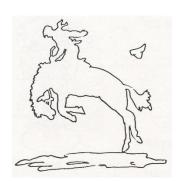

#### The Old West

#7 Cowboy and Steer

#8 Bucking Bronco (silhouette etch)

#517 Winchester (silhouette etch) example of various details

Indian on horse