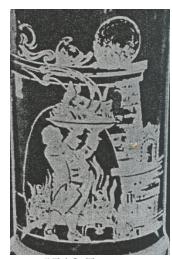

# French Dressing

#450 Chintz, butterfly detail

#450½ Formal Chintz (plate etch)

#450½ Formal Chintz, butterfly detail

#451 Lafayette (plate etch)

#451 Lafayette, woman in court dress

#451 Lafayette, statue of Lafayette

#451 Lafayette, Napoleonic eagle

#451 Lafayette, men carrying palanquin

#452 Ambassador (plate etch)

#452 Ambassador, eagle

#452 Ambassador, ram

swan

#452 Ambassador, chimera

#452 Ambassador, horse