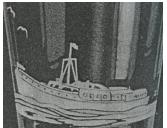

# **Seabirds**

#1 Short Sailboat (silhouette etch)

#2 Tall Sailboat (silhouette etch)

#3 Motorboat (silhouette etch)

#4 Several sailboats (not shown)

#946 Port Said (cutting)

#5008 Castle Harbor (carving)

#5017 Sailboat (carving)