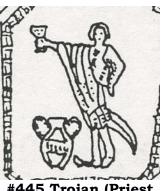

# People and Beasts of Myth and Story

#413 Renaissance (double plate etch)

#439 Pied Piper

#442 Diana reclining dog

#445 Trojan (double plate etch) (Priestess Oracle)

#442 Diana as archer (double plate etch)

#442 Diana hound

#445 Trojan (Priest giving libation)

#445 Trojan (warrior)

#9008 Sea Nymph (seahorse rider)

#439 Pied Piper

(double plate etch)

#439 Pied Piper

#442 Diana stag